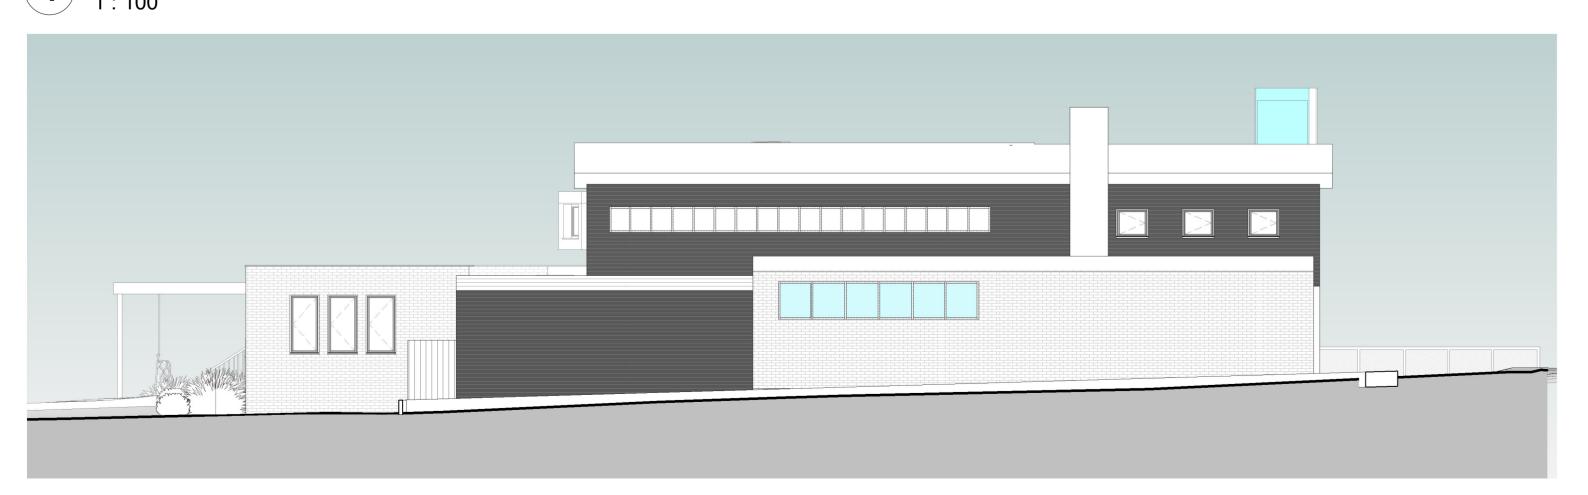

Proposed East
1:100

Proposed South
1: 100

4 Proposed West
1:100

Proposed North
1:100

+ Notes

This drawing has been prepared by LRA-Retinue (LRA-R) for the project titled below. It may not be used, modified, reproduced or relied upon by third parties.

East Sussex County Council

The JOFF, Roderick Avenue, Peacehaven, BN10 8BL

**Proposed Elevations** 

I : 100 Drawn

2140-LRA-R-AB-ZZ-DR-A-1115

YIF The JOFF Youth Hub

**PLANNING**