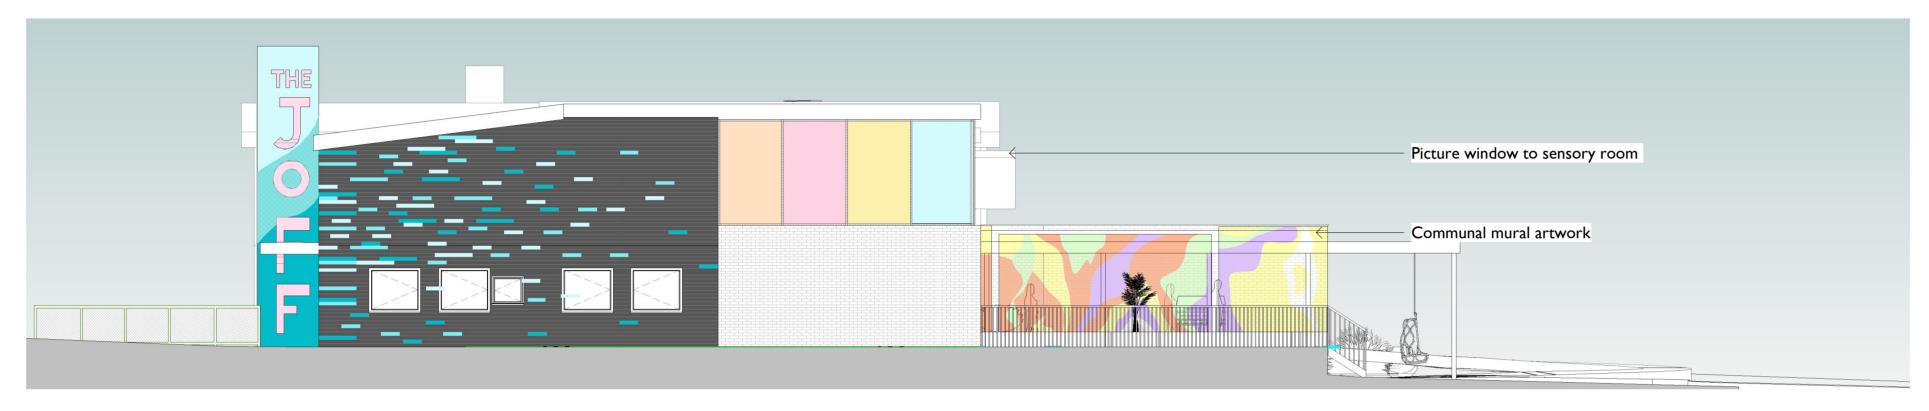

Proposed East
1:100

Proposed South
1: 100

4 Proposed West
1:100

Proposed North
1:100

+ Notes

This drawing has been prepared by LRA-Retinue (LRA-R) for the project titled below. It may not be used, modified, reproduced or relied upon by third parties.

East Sussex County Council

The JOFF, Roderick Avenue, Peacehaven, BN10 8BL

**Proposed Elevations** 

I : 100 Drawn

2140-LRA-R-AB-ZZ-DR-A-1115

YIF The JOFF Youth Hub

**PLANNING**