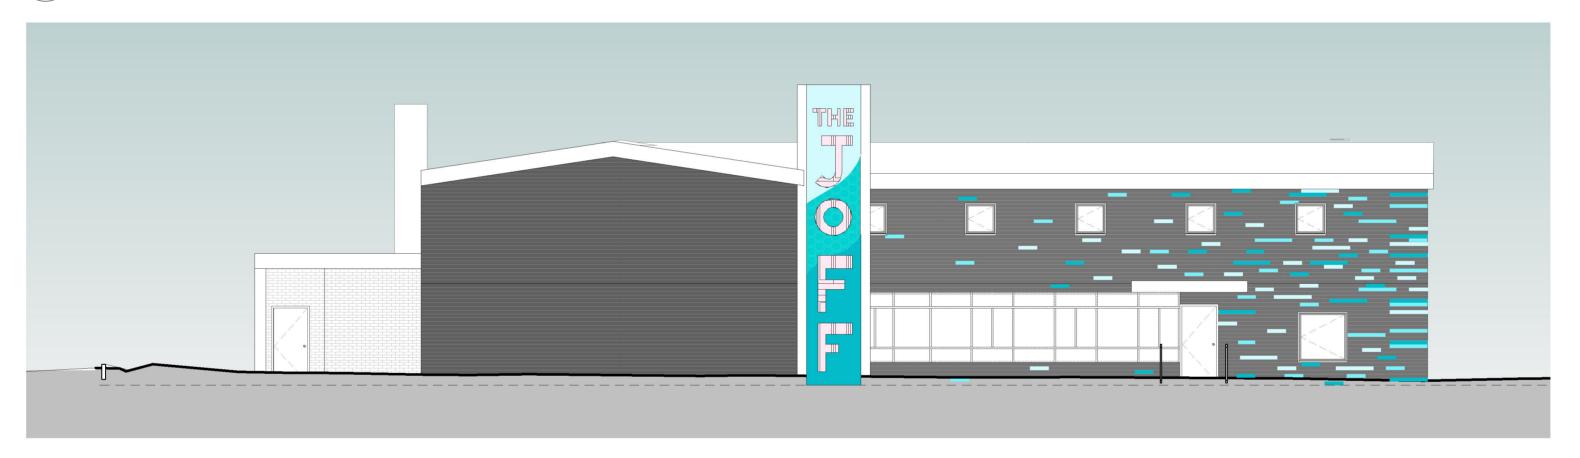

Proposed East
1:100

Proposed South
1: 100

4 Proposed West
1:100

Proposed North
1:100

+ Notes

This drawing has been prepared by LRA-Retinue (LRA-R) for the project titled below. It may not be used, modified, reproduced or relied upon by third parties.

East Sussex County Council

The JOFF, Roderick Avenue, Peacehaven, BN10 8BL

**Proposed Elevations** 

I : 100 Drawn

2140-LRA-R-AB-ZZ-DR-A-1115

YIF The JOFF Youth Hub

**PLANNING**