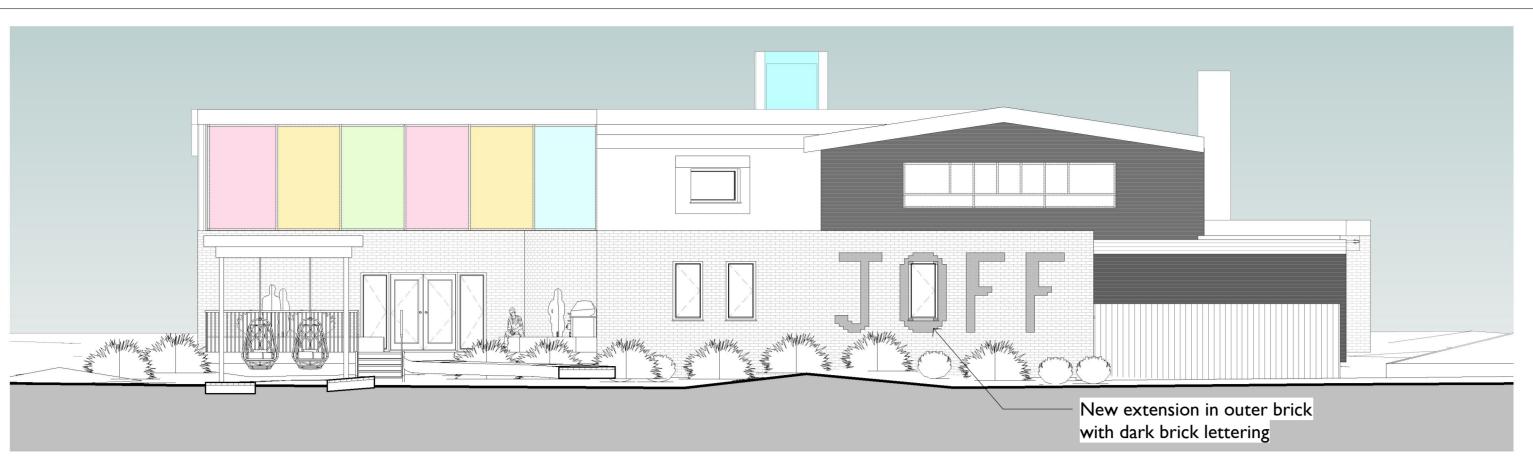

Proposed East
1:100

Proposed South
1: 100

4 Proposed West
1:100

Proposed North
1:100

+ Notes

This drawing has been prepared by LRA-Retinue (LRA-R) for the project titled below. It may not be used, modified, reproduced or relied upon by third parties.

East Sussex County Council

The JOFF, Roderick Avenue, Peacehaven, BN10 8BL

**Proposed Elevations** 

I : 100 Drawn

2140-LRA-R-AB-ZZ-DR-A-1115

YIF The JOFF Youth Hub

**PLANNING**